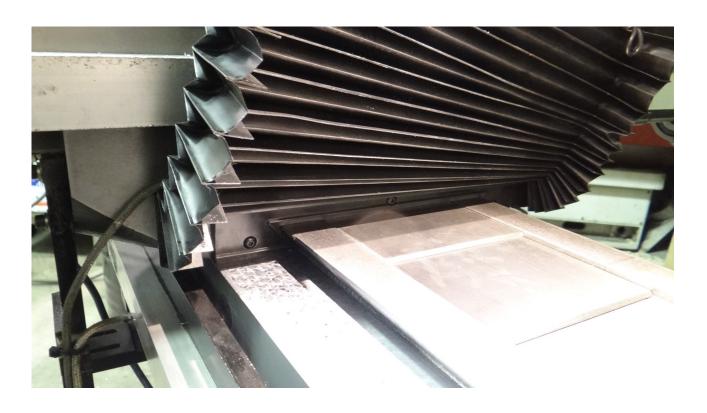

## Chip protection for column & cross slide ways

Fabric material is waterproof, fireproof, and fungus resistant with PVC frame

EZ to attach with no holes to drill. Less than 1/2" lost travel to rear

Continuous single piece rear section attaches using saddle wiper plate

Front section cover attaches to wiper plate. Does not cover over the dial when saddle to the front

- Protection for your precision machine tool
- Quality fabric material
- Attaches in minutes w/no holes to drill