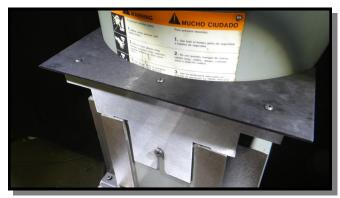

Front section cover attaches to wiper plate. Does not cover over the dial when saddle to the front

- Protection for your precision machine tool
- Quality fabric material
- Attaches in minutes w/no holes to drill

Bridgeport way cover kit: \$300.

Babin Machine Tool 508-588-9189

Contact: sales@babinmachine.com

EZ lift off front section way cover for EZ clean up

Way covers attach to existing saddle wiper cover plates