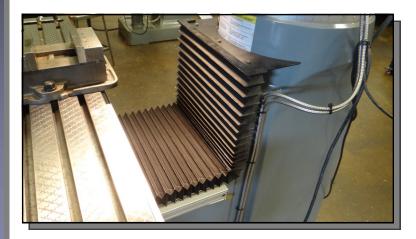

## Chip protection for column & cross slide ways

Fabric material is waterproof, fireproof, and fungus resistant with PVC frame

EZ to attach with no holes to drill. Less than 1/2" lost travel to rear

Continuous single piece rear section attaches using saddle wiper plate

Front section cover attaches to wiper plate. Does not cover over the dial when saddle to the front

- Protection for your precision machine tool
- Quality fabric material
- Attaches in minutes w/no holes to drill