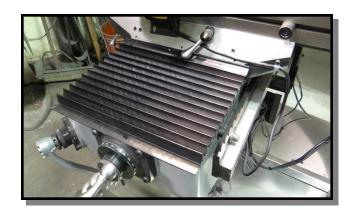

## Chip protection for column & cross slide ways

Fabric material is waterproof, fireproof, and fungus resistant with PVC frame

EZ to attach with no holes to drill. Less than 1/2" lost travel to rear

Continuous single piece rear section attaches using saddle wiper plate

Front section cover attaches to wiper plate. Does not cover over the dial when saddle to the front

- Protection for your precision machine tool
- Quality fabric material
- Attaches in minutes w/no holes to drill