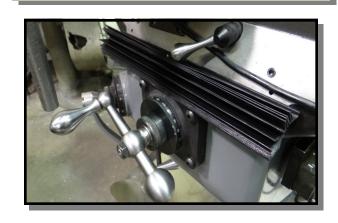

## Bridgeport knee mill way cover kit

## Chip protection for column & cross slide ways

Fabric material is waterproof, fireproof, and fungus resistant with PVC frame

EZ to attach with no holes to drill. Less than 1/2" lost travel to rear

Continuous single piece rear section attaches using saddle wiper plate

Front section cover attaches to wiper plate. Does not cover over the dial when saddle to the front

- Protection for your precision machine tool
- Quality fabric material
- Attaches in minutes w/no holes to drill