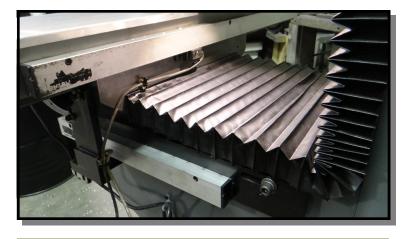

## Chip protection for column & cross slide ways

Fabric material is waterproof, fireproof, and fungus resistant with PVC frame

EZ to attach with no holes to drill. Less than 1/2" lost travel to rear

Continuous single piece rear section attaches using saddle wiper plate

Front section cover attaches to wiper plate. Does not cover over the dial when saddle to the front

- Protection for your precision machine tool
- Quality fabric material
- Attaches in minutes w/no holes to drill