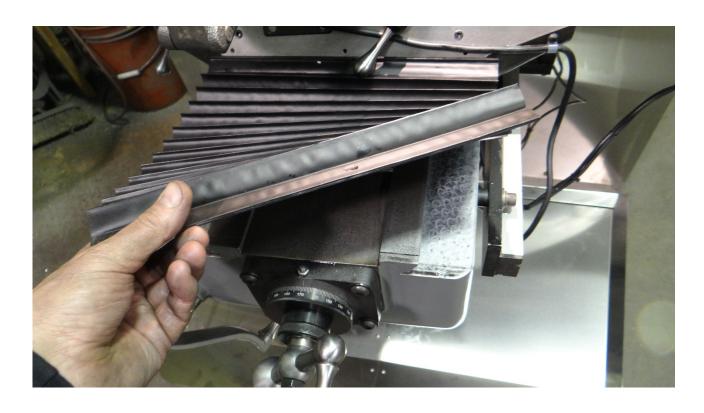

Front section cover attaches to wiper plate. Does not cover over the dial when saddle to the front

- Protection for your precision machine tool
- Quality fabric material
- Attaches in minutes w/no holes to drill

Bridgeport way cover kit: \$300.

Babin Machine Tool 508-588-9189

Contact: sales@babinmachine.com

EZ lift off front section way cover for EZ clean up

Way covers attach to existing saddle wiper cover plates